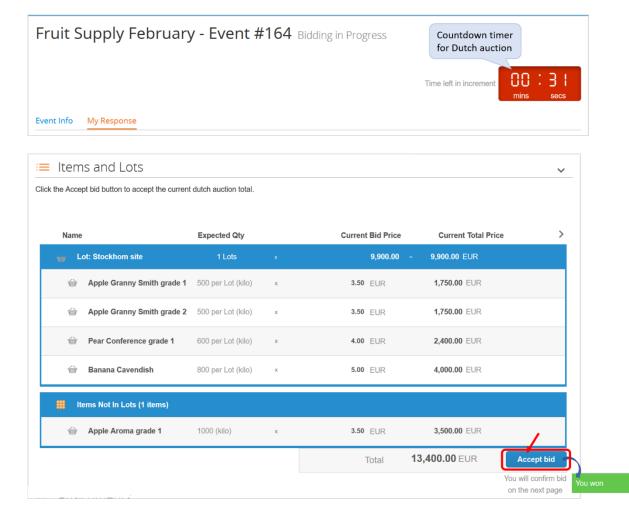

# AIRBUS

The setup may differ between events and Buying companies, so all sections and fields described below may not be shown in all events.

The countdown timer at the top right shows the time to closing, or to the opening of an auction step, if the event setup is an RFx – auction.