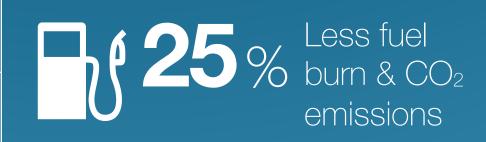

## A330 Family

- > 1550 deliveries
- > 140 operators
- > 400 destinations

(as end of May 2023)

New high-span wing with composite winglet

Latest generation engines

reducing noise footprint

Advanced cockpit systems featuring A350