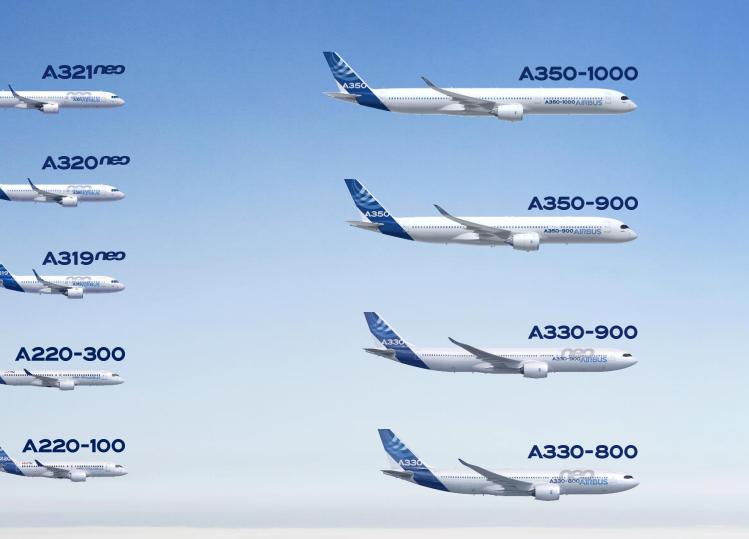

#### Single-aisle Family

Meet the Airbus family from 100 to 400+ seats

Comfort Profitability Efficiency

#### Aircraft category

A220

A320 FAMILY

A220 and A320 Families: shared values
Versatility on short- to medium-haul operations
Step-change economics vs competitors
Superior single aisle comfort

#### A321neo

**V330ueo** 

All-NEO design: new engines, new wing, new Airspace cabin
Up to 30% better cost per seat than previous generation
40 airlines already fly both aircraft on the same route

## Shaping the future of air travel

......................

Aircraft category

A350-900 AIRBUS

\*\*\*\*\*\*\*\*\*\*\*\*\*\*\*

Only all-new design widebody
>8,000 nm range
Best widebody EIS
45t lower TOW vs competitor

A350-1000AIRBUS

A global actor pioneering new ways to connect people

Innovating value for customers

Versatile solutions for all needs