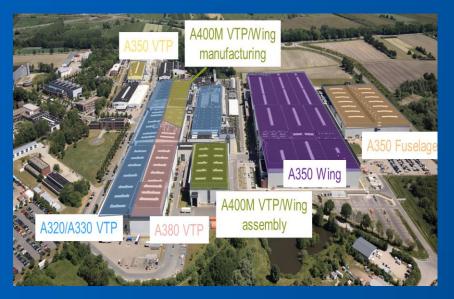

## Airbus in Stade – more than 30 years of experience in composite manufacturing

### Plant layout



### Portfolio

|             | VTP | Wing             | Fuselage