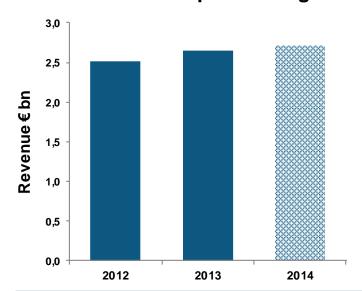

### Support & Services: Stable and Consistent Growth driven by Fleet in Service

## Support & Service growth based on Airbus Helicopters fleet growth...

### ...and the deployment of new services to enhance value for our customers

Stable contribution of services to topline revenues