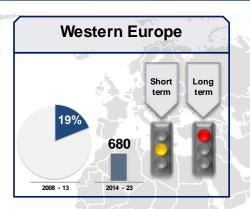

Airbus Group "Registration Document" dated 4 April 2014.

Any forward-looking statement contained in this presentation speaks as of the date of this presentation. Airbus Group undertakes no obligation to

publicly revise or update any forward-looking statements in light of new information, future events or otherwise.

### Airbus Helicopters – 2014 Achievements

### A Year of Execution and Delivery:

- Certification and Entry into Service
  - EC175
  - EC145T2
  - EC135 P3/T3
- Full return to service of EC225
- Capitalizing on new brand: Eurocopter becomes Airbus Helicopters
- Year 1 of Transformation Plan delivery





### Civil & Parapublic (C&P) Market: Responding to changing Market Dynamics

















### Military Helicopter Market: Addressing a Structural Shift in the Market



















### Support & Services: Stable and Consistent Growth driven by Fleet in Service

## Support & Service growth based on Airbus Helicopters fleet growth...



### ...and the deployment of new services to enhance value for our customers



Stable contribution of services to topline revenues



### Airbus Helicopters Business Drivers



Support & Services and Governmental Programmes will drive short term outlook





### Product Renewal: Well positioned on Future Growth Segments



### Transformation Plan: On Track



Progress to date



Ensure that Company is driven by customer care





Quality & Safety

Develop a robust quality and safety management system





Design & Production

Industrialize our operations, from early design to manufacturing





Cost, Cash & Competitiven