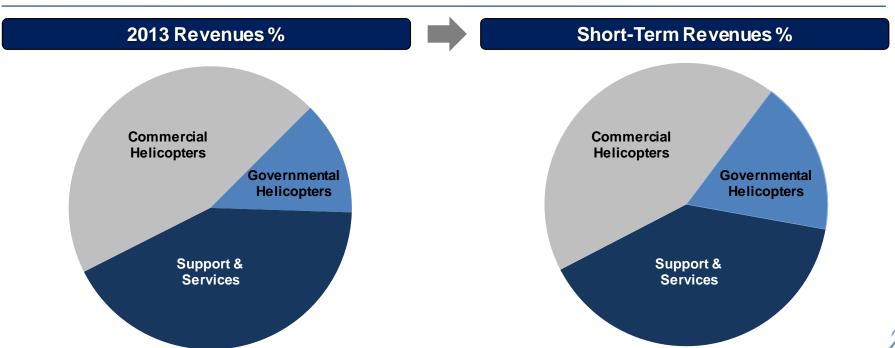

### Airbus Helicopters Business Drivers

Support & Services and Governmental Programmes will drive short term outlook