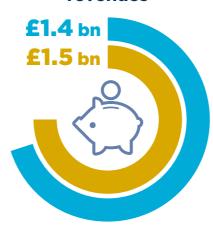

#### TOTAL ECONOMIC IMPACT

2020

2022

Contribution to GDP

£5.6 bn £7.0 bn

UK Revenue

£4.3 bn £5.6 bn

Tax revenues