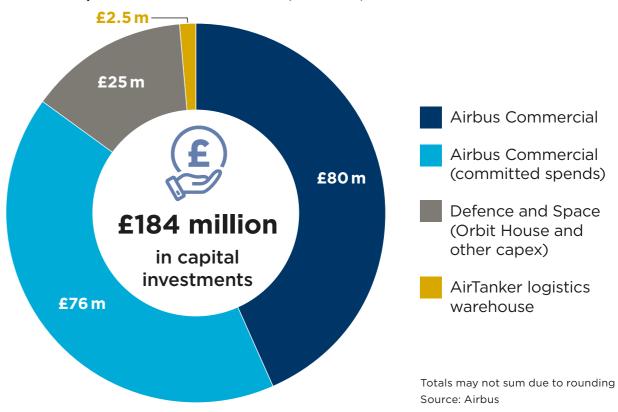

## CAPITAL INVESTMENTS HIGHLIGHT AIRBUS' COMMITMENT TO THE UK

Airbus' capital investment in 2022 (£ million)