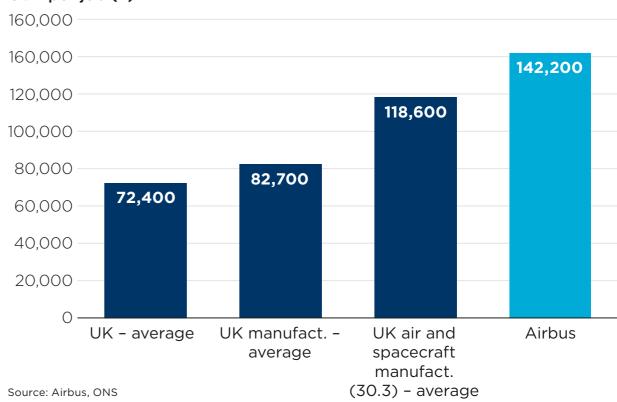

### **GROSS VALUE ADDED PER WORKER, 2022**

#### GVA per job (£)

In 2022, the average wage paid by Airbus was 1.5 times the national average.

£142,000 average gross value added