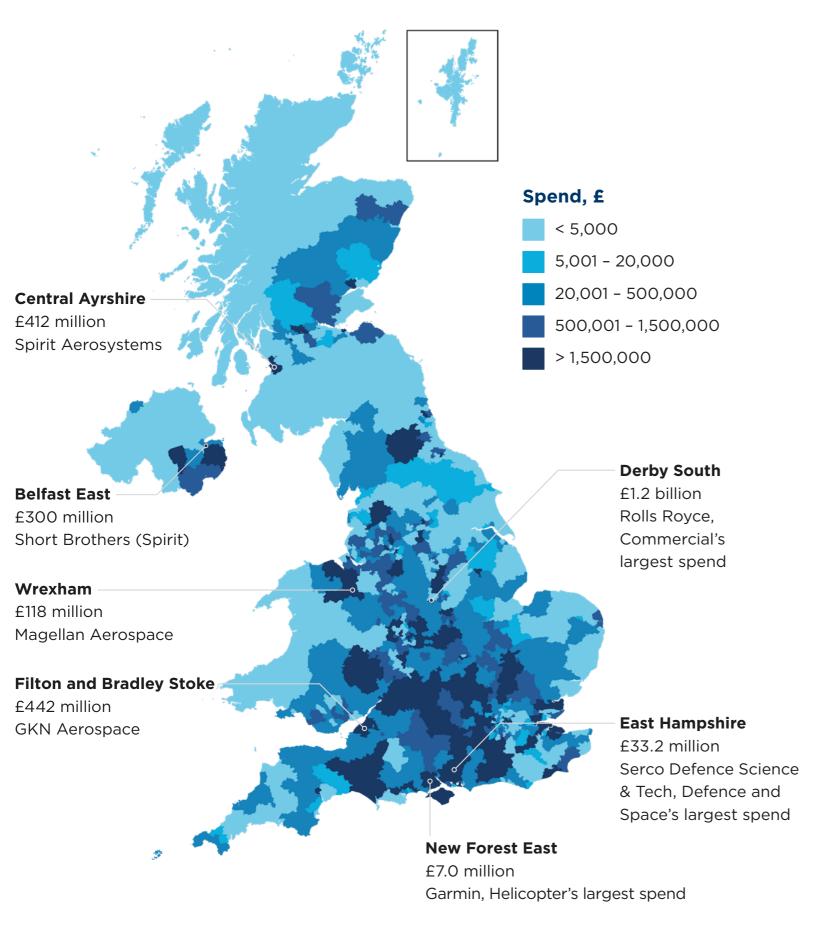

ocal authorities with the lowest business survival rates.

33% of Airbus' procurement spending in 2022 was in the 10% of most deprived local authorities.

In 2022, the average wage paid by Airbus was 1.5 times the national average.

£142,000 average gross value added

#### **SMEs**

Half of Airbus' **UK** suppliers were SMEs.

micro small medium **Total** 20% **50%** 12%



29,000 jobs supported at UK SMEs, with a £2.3 billion contribution to UK GDP supported at UK SMEs.



Average spend by Airbus: £103,100 with micro firms (40% of average turnover).

#### **EXPORTS**



75% of Airbus' UK revenue was earned from exports in 2022.



£1 in every £105 of goods exported from the UK in 2022 were Airbus products.





## AIRBUS' TOTAL SPENDING ACROSS THE UK'S PARLIAMENTARY CONSTITUENCIES, 2022



## CAPITAL INVESTMENTS HIGHLIGHT AIRBUS' COMMITMENT TO THE UK

Airbus' capital investment in 2022 (£ million)



### **GROSS VALUE ADDED PER WORKER, 2022**

#### GVA per job (£)